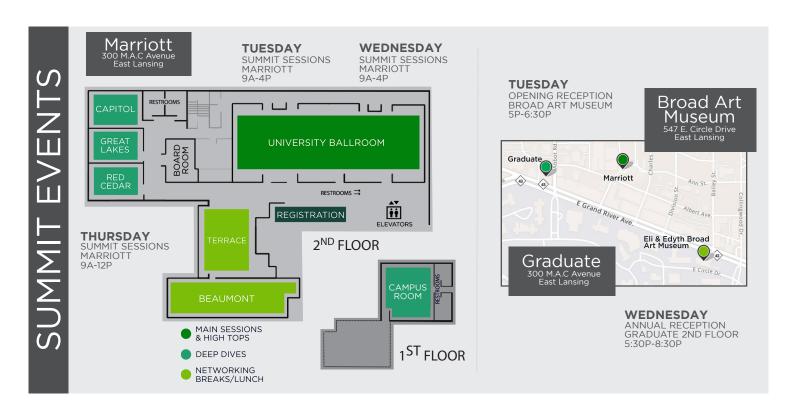

### TUESDAY, MARCH 12 Open for brand owners, law enforcement, and academic partners only

| <b>8:00a</b><br>Beaumont/Terrace         | Breakfast                                                                                                                       |
|------------------------------------------|---------------------------------------------------------------------------------------------------------------------------------|
| <b>9:00a</b><br>University Ballroom      | Welcome                                                                                                                         |
| <b>9:15a</b><br>University Ballroom      | Panel: Trends in Third Party Sales of Counterfeit Goods on E-Commerce and Social Media                                          |
| <b>10:00a</b><br>University Ballroom     | Panel: Global Shields - Best Practices for Comprehensive Brand Protection Strategies and Programs                               |
| <b>10:45a</b><br>Beaumont/Terrace        | Break                                                                                                                           |
| <b>11:15a</b><br>University Ballroom     | Panel: Clicks and Choices - Deciphering Global Consumer Behavior Online                                                         |
| <b>12:00p</b><br>Beaumont/Terrace        | Lunch                                                                                                                           |
| <b>1:00p</b><br>University Ballroom      | A-CAPP Center Advisory Board Welcome                                                                                            |
| <b>1:10p</b><br>University Ballroom      | Keynote                                                                                                                         |
| <b>1:25p</b><br>University Ballroom      | ACAPP Center Research Updates & Academic/Industry Research Partnership Opportunities                                            |
| <b>1:45p</b><br>Various Rooms            | Deep Dives                                                                                                                      |
| <b>2:30p</b><br>University Ballroom      | Research Spotlight: Survey Result Insights - Consumers' Perception of the Risk When Buying<br>Through E-Retail and Social Media |
| <b>3:15p</b><br>University Ballroom      | High Tops: A-CAPP Center Student Interns and MSU Programs Highlights and Break                                                  |
| <b>3:45p</b><br>University Ballroom      | Adjourn                                                                                                                         |
| <b>4:00p</b><br>MSU Broad Museum         | A-CAPP Center Industry Advisory Board & BP Council Members' Reception (closed reception)                                        |
| <b>5:00p - 6:30p</b><br>Broad Art Museum | Opening Reception (for all attendees)                                                                                           |

## WEDNESDAY, MARCH 13 Open for all brand protection professionals

| <b>8:00a</b><br>Beaumont/Terrace       | Breakfast                                                                                                                               |
|----------------------------------------|-----------------------------------------------------------------------------------------------------------------------------------------|
| <b>9:00a</b><br>University Ballroom    | Welcome                                                                                                                                 |
| <b>9:10a</b><br>University Ballroom    | Keynote                                                                                                                                 |
| <b>9:30a</b><br>University Ballroom    | Panel: Legal Frontiers in IP Protection - Navigating Legislative Updates in Anti-Counterfeiting                                         |
| <b>10:15a</b><br>Beaumont/Terrace      | Break                                                                                                                                   |
| <b>10:35a</b><br>University Ballroom   | Panel: A-CAPP Center Alums Unplugged - Insights into Former Students' Brand Protection Journeys                                         |
| <b>11:15a</b><br>Various Room          | Deep Dives                                                                                                                              |
| <b>12:00p</b><br>Beaumont/Terrace      | Lunch                                                                                                                                   |
| <b>12:00p</b><br>Campus Room           | Lunch: Student Mentorship Program (closed lunch)                                                                                        |
| <b>1:00p</b><br>University Ballroom    | A-CAPP Center Awards                                                                                                                    |
| <b>1:05p</b><br>University Ballroom    | A-CAPP Center Student Speaker                                                                                                           |
| <b>1:15p</b><br>University Ballroom    | Panel: Hot Topics - A Case Study from Pharma: Do Externalities and Lack of Access Drive Consumers to Dangerous Online Sources for Meds? |
| <b>2:00p</b><br>University Ballroom    | Panel: Communicating the Importance of Brand Protection Across the Enterprise or Organization                                           |
| <b>2:45p</b><br>University Ballroom    | High Tops: Government & Law Enforcement Resources for IP Enforcement and Break                                                          |
| <b>3:15p</b><br>University Ballroom    | Panel: Safeguarding IP in the Digital Age – Navigating AI and Finding Balance                                                           |
| <b>4:00p</b><br>University Ballroom    | Adjourn                                                                                                                                 |
| <b>5:30p - 8:30p</b><br>Graduate Hotel | Annual Reception                                                                                                                        |

## THURSDAY, MARCH 14 Open for all brand protection professionals

| •                                     |                                                                                                  |
|---------------------------------------|--------------------------------------------------------------------------------------------------|
| <b>8:00a</b><br>Beaumont/Terrace      | Breakfast                                                                                        |
| <b>9:00a</b><br>University Ballroom   | Welcome                                                                                          |
| <b>9:05a</b><br>University Ballroom   | Keynote                                                                                          |
| <b>9:15a</b><br>University Ballroom   | Panel: IP Under Siege - Confronting the Growing Threat from AI Towards Trademarks and Copyrights |
| <b>10:00a</b><br>Beaumont/Terrace     | Break                                                                                            |
| <b>10:15a</b><br>Various Rooms        | Deep Dives                                                                                       |
| <b>11:00a</b><br>Univeristy Ballroom  | Panel: Challenges and Best Practices for Building a Counterfeiting Case Across Borders           |
| <b>11:45a</b><br>University Ballroom  | Closing                                                                                          |
| <b>12:30p - 3:30p</b><br>Capitol Room | A-CAPP Center Industry Advisory Board Meeting and Lunch (closed meeting)                         |